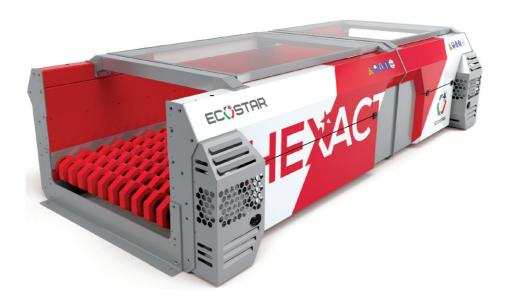

# **DYNAMIC SCREEN HEXACT 5000**

#### **DESCRIPTION**

This dynamic screening machine falls into the innovative category of new-generation screening machines with discs. The Dynamic Screen is used with outstanding results in the separation of waste of all sorts, urban waste, industrial waste of any sorts, wood, tires, car fluff, metals, compost, etc

### **PICTURES**

Bano Recycling S.r.l. – Headquarters Via Marcello, 24 35011 Campodarsego Padova – ITALY

Tel.: +39 049 9200757 Fax: +39 049 9200172 info@banoeco.com www.banoeco.com