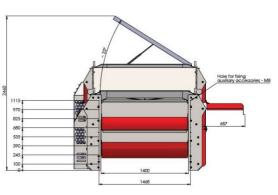

#### **TECHNICAL DATA HEXACT 5000**

| TECHNICAL DATA SHEET                  |        |             |
|---------------------------------------|--------|-------------|
| DYNAMIC SCREEN 5000 Ø20+60 HEXACT     |        |             |
| Stationary electric version           |        |             |
| Screening size                        | mm     | 0 – 20 + 60 |
| Total length                          | mm     | 5.000       |
| First screening part (2 meters long)  | mm     | 20          |
| Second screening part (3 meters long) | mm     | 60          |
| Width                                 | mm     | 1.400       |
| Screening surface                     | m²     | 7           |
| Disc shape                            | -      | Octagonal   |
| Gearmotors                            | Nr.    | 2           |
| Power installed                       | KW     | 7,5         |
| Voltage / Frequency                   | V / Hz | 480 - 50    |
| Weight                                | KG     | 5.500       |

# LONGITUDINAL SECTION

Tel.: +39 049 9200757

Fax: +39 049 9200172 info@banoeco.com

www.banoeco.com