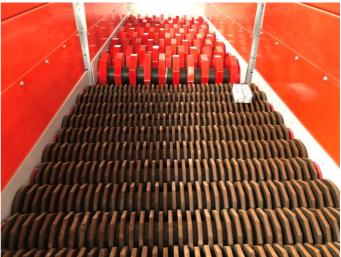

The undivided material, which is loaded at the front of the machine by means of a conveyor belt, is passed over the discs of the screen, where it is strongly shaken up and down and separated into two fractions:

- 1. the underscreen material falls down under the screening surface, passing through the spaces between the discs.
- 2. the material above the screen continues towards the end of the screening surface, where any undesired materials are screened off thanks to continuous shaking movements. The clean dry fraction obtained is now ready for the next recycling or energy recovery treatments.

### **PICTURES**

Bano Recycling S.r.l. – Headquarters Via Marcello, 24 35011 Campodarsego Padova – ITALY

Tel.: +39 049 9200757 Fax: +39 049 9200172 info@banoeco.com www.banoeco.com