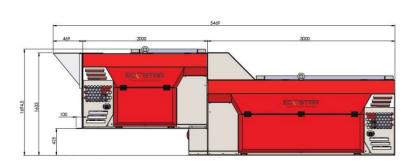

#### **TECHNICAL DATA HEXACT 5000**

| TECHNICAL DATA SHEET                  |        |             |
|---------------------------------------|--------|-------------|
| DYNAMIC SCREEN 5000 Ø20+60 HEXACT     |        |             |
| Stationary electric version           |        |             |
| Screening size                        | mm     | 0 – 20 + 60 |
| Total length                          | mm     | 5.000       |
| First screening part (2 meters long)  | mm     | 20          |
| Second screening part (3 meters long) | mm     | 60          |
| Width                                 | mm     | 1.400       |
| Screening surface                     | m²     | 7           |
| Disc shape                            | -      | Octagonal   |
| Gearmotors                            | Nr.    | 2           |
| Power installed                       | KW     | 7,5         |
| Voltage / Frequency                   | V / Hz | 480 - 50    |
| Weight                                | KG     | 5.500       |

## LONGITUDINAL VIEW Vista laterale