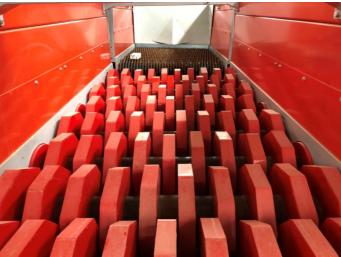

The undivided material, which is loaded at the front of the machine by means of a conveyor belt, is passed over the discs of the screen, where it is strongly shaken up and down and separated into two fractions:

- 1. the underscreen material falls down under the screening surface, passing through the spaces between the discs.
- 2. the material above the screen continues towards the end of the screening surface, where any undesired materials are screened off thanks to continuous shaking movements. The clean dry fraction obtained is now ready for the next recycling or energy recovery treatments.

### **PICTURES**

Bano Recycling S.r.l. – Headquarters Via Marcello, 24 35011 Campodarsego Padova – ITALY

Tel.: +39 049 9200757 Fax: +39 049 9200172 info@banoeco.com www.banoeco.com