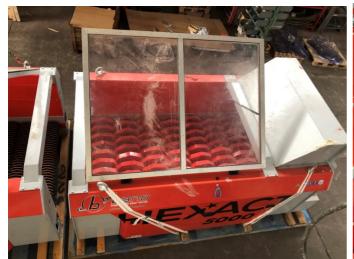

# **DYNAMIC SCREEN HEXACT 5000**

#### **TECHNICAL DATA HEXACT 5000**

| TECHNICAL DATA SHEET                  |        |             |
|---------------------------------------|--------|-------------|
| DYNAMIC SCREEN 5000 Ø20+60 HEXACT     |        |             |
| Stationary electric version           |        |             |
| Screening size                        | mm     | 0 – 20 + 60 |
| Total length                          | mm     | 5.000       |
| First screening part (2 meters long)  | mm     | 20          |
| Second screening part (3 meters long) | mm     | 60          |
| Width                                 | mm     | 1.400       |
| Screening surface                     | m²     | 7           |
| Disc shape                            | -      | Octagonal   |
| Gearmotors                            | Nr.    | 2           |
| Power installed                       | KW     | 7,5         |
| Voltage / Frequency                   | V / Hz | 480 - 50    |
| Weight                                | KG     | 5.500       |

### **PICTURES**

Bano Recycling S.r.l. – Headquarters Via Marcello, 24 35011 Campodarsego Padova – ITALY

Tel.: +39 049 9200757 Fax: +39 049 9200172 info@banoeco.com www.banoeco.com