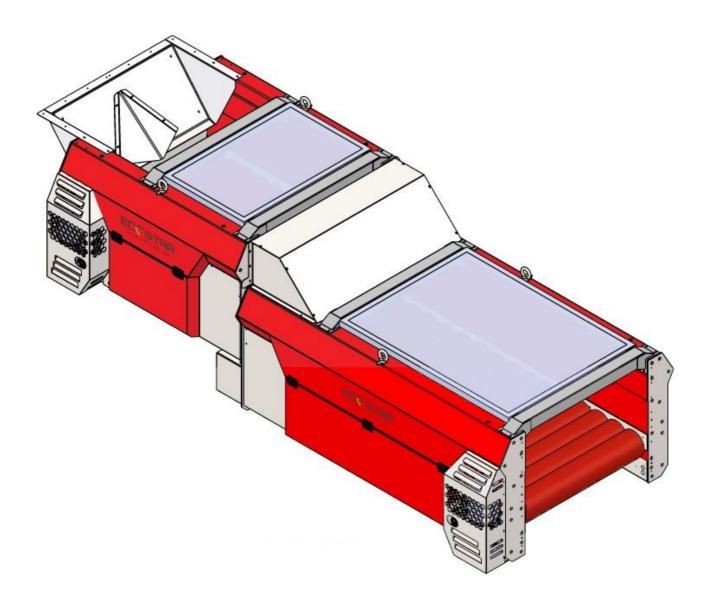

# **DYNAMIC SCREEN HEXACT 5000**

#### **DESCRIPTION**

This dynamic screening machine falls into the innovative category of new-generation screening machines with discs. The Dynamic Screen is used with outstanding results in the separation of waste of all sorts, urban waste, industrial waste of any sorts, wood, tires, car fluff, metals, compost, etc

The undivided material, which is loaded at the front of the machine by means of a conveyor belt, is passed over the discs of the screen, where it is strongly shaken up and down and separated into two fractions:

- 1. the underscreen material falls down under the screening surface, passing through the spaces between the discs.
- 2. the material above the screen continues towards the end of the screening surface, where any undesired materials are screened off thanks to continuous shaking movements. The clean dry fraction obtained is now ready for the next recycling or energy recovery treatments.

The originality of the ECOSTAR Dynamic Screening machine lies in the invention of a simple but efficient anti-clogging patented system that is the result of many years of experience, researches and tests.