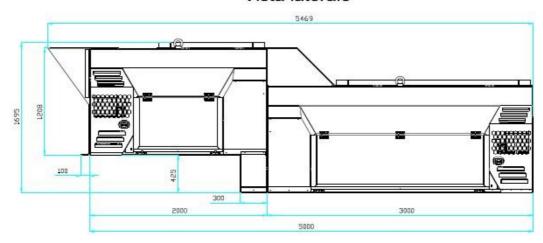

#### **TECHNICAL DATA HEXACT 5000**

| TECHNICAL DATA SHEET                  |        |             |
|---------------------------------------|--------|-------------|
| DYNAMIC SCREEN 5000 Ø20+60 HEXACT     |        |             |
| Stationary electric version           |        |             |
| Screening size                        | mm     | 0 – 20 + 60 |
| Total length                          | mm     | 5.000       |
| First screening part (2 meters long)  | mm     | 20          |
| Second screening part (3 meters long) | mm     | 60          |
| Width                                 | mm     | 1.400       |
| Screening surface                     | m²     | 7           |
| Disc shape                            | -      | Octagonal   |
| Gearmotors                            | Nr.    | 2           |
| Power installed                       | KW     | 7,5         |
| Voltage / Frequency                   | V / Hz | 480 - 50    |
| Weight                                | KG     | 5.500       |

## LONGITUDINAL VIEW Vista laterale