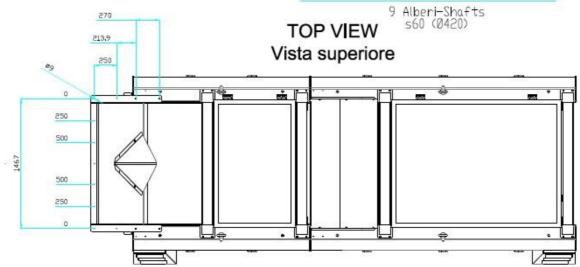

#### **TECHNICAL DATA HEXACT 5000**

| TECHNICAL DATA SHEET                  |        |             |
|---------------------------------------|--------|-------------|
| DYNAMIC SCREEN 5000 Ø20+60 HEXACT     |        |             |
| Stationary electric version           |        |             |
| Screening size                        | mm     | 0 – 20 + 60 |
| Total length                          | mm     | 5.000       |
| First screening part (2 meters long)  | mm     | 20          |
| Second screening part (3 meters long) | mm     | 60          |
| Width                                 | mm     | 1.400       |
| Screening surface                     | m²     | 7           |
| Disc shape                            | -      | Octagonal   |
| Gearmotors                            | Nr.    | 2           |
| Power installed                       | KW     | 7,5         |
| Voltage / Frequency                   | V / Hz | 480 - 50    |
| Weight                                | KG     | 5.500       |