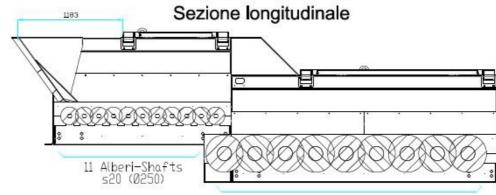

#### **TECHNICAL DATA HEXACT 5000**

| TECHNICAL DATA SHEET                  |        |             |
|---------------------------------------|--------|-------------|
| DYNAMIC SCREEN 5000 Ø20+60 HEXACT     |        |             |
| Stationary electric version           |        |             |
| Screening size                        | mm     | 0 – 20 + 60 |
| Total length                          | mm     | 5.000       |
| First screening part (2 meters long)  | mm     | 20          |
| Second screening part (3 meters long) | mm     | 60          |
| Width                                 | mm     | 1.400       |
| Screening surface                     | m²     | 7           |
| Disc shape                            | -      | Octagonal   |
| Gearmotors                            | Nr.    | 2           |
| Power installed                       | KW     | 7,5         |
| Voltage / Frequency                   | V / Hz | 480 - 50    |
| Weight                                | KG     | 5.500       |

# LONGITUDINAL SECTION

Tel.: +39 049 9200757

Fax: +39 049 9200172 info@banoeco.com

www.banoeco.com